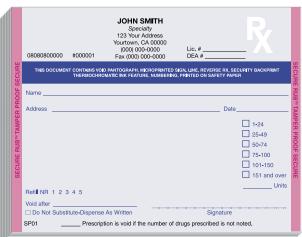

# **Security Features**

- Latent "void" protection to help prevent photocopying and duplication of prescriptions.
- "California security prescription" printed on back of paper—an additional security feature to help prevent fraudulent use.
- Chemical void protection to help provide proof if an Rx blank has been tampered with by erasure or abrasion. This will also help to prevent alteration by chemical washing.
- 4. Thermo-chromatic ink, which is heat sensitive to touch or if breathed upon.
- 5. Area of opaque writing.
- 6. All security features required by California law will appear on the Rx blank.

- Includes wording "Prescription is void if the number of drugs prescribed is not noted."
- 8. Pre-printed name, category of licensure, license number, and federal controlled substance registration number of the prescribing practitioner is listed on the Rx blank.
- Batch or lot number will be listed on the Rx blank. This is to help with state auditing.
- Each script is sequentially numbered. Numbering will always start at 001 (even reorders). This number combined with the batch number makes each individual blank unique.
- 11. Serial numbering (effective 1/1/19)