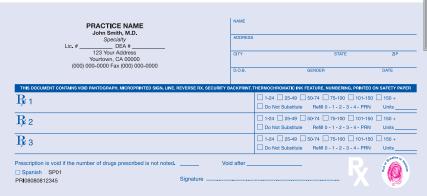

# **Security Features**

- Latent "void" protection to help prevent photocopying and duplication of prescriptions.
- "California security prescription" printed on back of paper—an additional security feature to help prevent fraudulent use.
- Chemical void protection to help provide proof if an Rx blank has been tampered with by erasure or abrasion. This will also help to prevent alteration by chemical washing.
- 4. Thermo-chromatic ink, which is heat sensitive to touch or if breathed upon.
- 5. Area of opaque writing.
- 6. All security features required by California law will appear on the Rx blank.

- Includes wording "Prescription is void if the number of drugs prescribed is not noted."
- 8. Pre-printed name, category of licensure, license number, and federal controlled substance registration number of the prescribing practitioner is listed on the Rx blank.
- Batch or lot number will be listed on the Rx blank. This is to help with state auditing.
- Each script is sequentially numbered. Numbering will always start at 001 (even reorders). This number combined with the batch number makes each individual blank unique.
- 11. Serial numbering (effective 1/1/19)